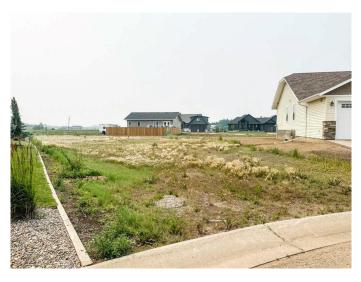

#### \$99,000

0 Bedroom, 0.00 Bathroom, Land on 0.24 Acres

Meadowlands, Stettler, Alberta

DREAM IT..... BUILD IT! This lot is located in the desirable west-end subdivision of Meadowlands by the Park. If you're looking to build a home with extra square footage or maybe a 3 car garage, this lot gives you the space to go wild...and still leave you with enough yard for a garden, firepit...you name it. Easy access to the Stettler Sports Park and walking paths, and close to the Stettler Museum, West Stettler Park, and the recreation centre.

## Lot Description Pie Shaped Lot