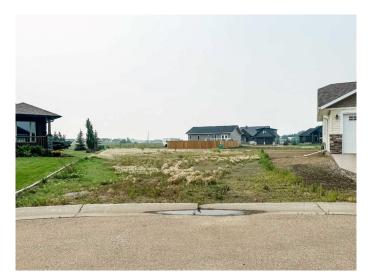

#### \$99,000

0 Bedroom, 0.00 Bathroom, Land on 0.24 Acres

Meadowlands, Stettler, Alberta

DREAM IT..... BUILD IT! This lot is located in the desirable west-end subdivision of Meadowlands by the Park. If you're looking to build a home with extra square footage or maybe a 3 car garage, this lot gives you the space to go wild...and still leave you with enough yard for a garden, firepit...you name it. Easy access to the Stettler Sports Park and walking paths, and close to the Stettler Museum, West Stettler Park, and the recreation centre.

## Lot Description Pie Shaped Lot