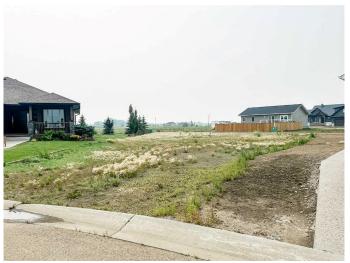

#### \$99,000

0 Bedroom, 0.00 Bathroom, Land on 0.24 Acres

Meadowlands, Stettler, Alberta

DREAM IT..... BUILD IT! This lot is located in the desirable west-end subdivision of Meadowlands by the Park. If you're looking to build a home with extra square footage or maybe a 3 car garage, this lot gives you the space to go wild...and still leave you with enough yard for a garden, firepit...you name it. Easy access to the Stettler Sports Park and walking paths, and close to the Stettler Museum, West Stettler Park, and the recreation centre.

## Lot Description Pie Shaped Lot