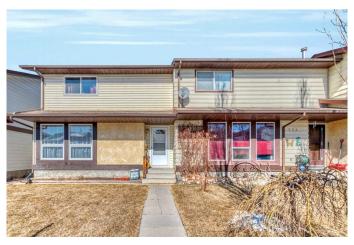

# \$440,000

4 Bedroom, 3.00 Bathroom, 1,247 sqft Residential on 0.06 Acres

Abbeydale, Calgary, Alberta

4 Bedroom nice living room basement has a bedroom. New windows, new roof, new kitchen cabinets, close to schools nice quiet, community big backyard room for a garage

#### **Essential Information**

MLS® # A2203650 Price \$440,000

Bedrooms 4

Bathrooms 3.00

Full Baths 2

Half Baths 1

Square Footage 1,247 Acres 0.06 Year Built 1977

Type Residential

Sub-Type Semi Detached

Style 2 Storey, Side by Side

Status Active

#### **Exterior**

Exterior Features Garden

Lot Description Back Lane, Landscaped, Level, Rectangular Lot

Roof Asphalt Shingle

Construction Vinyl Siding, Wood Frame

Foundation Poured Concrete