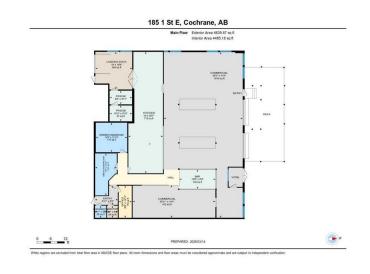

### **Key Features:**

- ? Spacious Layout 4,639 sq. ft. with ample room for dining or retail displays
- ? Beautiful Patio Expand your seating and create an inviting outdoor experience
- ? Two Large Garage Doors â€" Seamlessly blend indoor and outdoor spaces for a vibrant summer atmosphere
- ? High-Traffic Location â€" Situated next to the town post office for maximum exposure
- ? Ample Parking Plenty of spaces for customers and staff
- ? Competitive Lease Rates â€" Only \$22 per sq. ft.

# **Community Information**

Address 3, 185 First Street E

Subdivision Downtown City Cochrane

County Rocky View County

Province Alberta
Postal Code T4C 1B1