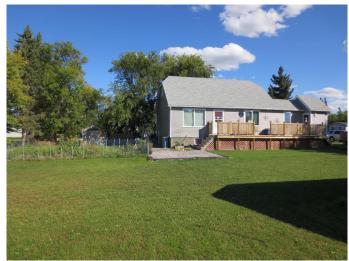

## \$167,900

5 Bedroom, 3.00 Bathroom, 1,210 sqft Residential on 0.28 Acres

NONE, Maidstone, Saskatchewan

Looking for a home with character? This 5 bedroom, 3 bath Maidstone property has it! Some of the upgrades include...the furnace, siding, countertops, some flooring, most windows (except basement), upgraded electrical panel, just to name a few! The main kitchen and dining area is a good size and you get a formal dining area and a big livingroom. Downstairs is a large family area and even a workshop area. You'll love the view of your double lot from the side deck. This is a real solid home with a lot of upgrades completed. Have a look at this great house!

#### **Exterior**

Exterior Features Private Yard

Lot Description Back Lane, Few Trees, Lawn, Rectangular Lot

Roof Asphalt Shingle

Construction Mixed

Foundation **Poured Concrete** 