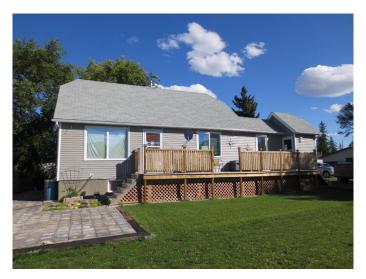

## \$167,900

5 Bedroom, 3.00 Bathroom, 1,210 sqft Residential on 0.28 Acres

NONE, Maidstone, Saskatchewan

Looking for a home with character? This 5 bedroom, 3 bath Maidstone property has it! Some of the upgrades include...the furnace, siding, countertops, some flooring, most windows (except basement), upgraded electrical panel, just to name a few! The main kitchen and dining area is a good size and you get a formal dining area and a big livingroom. Downstairs is a large family area and even a workshop area. You'll love the view of your double lot from the side deck. This is a real solid home with a lot of upgrades completed. Have a look at this great house!

### **Essential Information**

MLS® # A2203223 Price \$167,900

Bedrooms 5

Bathrooms 3.00

Full Baths 2

Half Baths 1

Square Footage 1,210 Acres 0.28 Year Built 1950

Type Residential

#### **Exterior**

Exterior Features Private Yard

Lot Description Back Lane, Few Trees, Lawn, Rectangular Lot

Roof Asphalt Shingle

Construction Mixed

Foundation **Poured Concrete** 