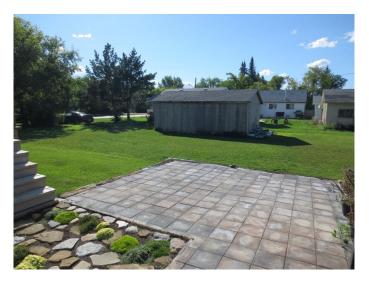

## \$167,900

5 Bedroom, 3.00 Bathroom, 1,210 sqft Residential on 0.28 Acres

NONE, Maidstone, Saskatchewan

Looking for a home with character? This 5 bedroom, 3 bath Maidstone property has it! Some of the upgrades include...the furnace, siding, countertops, some flooring, most windows (except basement), upgraded electrical panel, just to name a few! The main kitchen and dining area is a good size and you get a formal dining area and a big livingroom. Downstairs is a large family area and even a workshop area. You'll love the view of your double lot from the side deck. This is a real solid home with a lot of upgrades completed. Have a look at this great house!

#### **Exterior**

Exterior Features Private Yard

Lot Description Back Lane, Few Trees, Lawn, Rectangular Lot

Roof Asphalt Shingle

Construction Mixed

Foundation **Poured Concrete** 