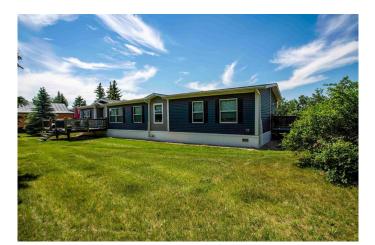

### \$850,000

4 Bedroom, 2.00 Bathroom, 2,148 sqft Agri-Business on 18.63 Acres

NONE, Rural Lacombe County, Alberta

Welcome to a one-of-a-kind property designed for a mechanic or entrepreneur looking to capitalize on highway exposure. Situated on a picturesque 18.63-acre estate with mature trees and a tranquil creek, this property is adjacent to Hwy 20, offering excellent signage opportunities to showcase your business. At the heart of the estate is a modern 2,090 sq. ft. manufactured home, built with durability, efficiency, and style in mind. Featuring a contemporary floor plan and state-of-the-art modular construction, this home offers both comfort and functionality. The spacious kitchen boasts a large island, farmhouse sinks, sliding barn doors, and a beautiful tile backsplash, while the family-friendly layout includes both a living room for parents and a family room for children. The luxurious primary suite features a 5-piece ensuite with a soaking tub and an oversized super shower, providing a private retreat.

## **Essential Information**

| MLS® #         | A2202839                |
|----------------|-------------------------|
| Price          | \$850,000               |
| Bedrooms       | 4                       |
| Bathrooms      | 2.00                    |
| Full Baths     | 2                       |
| Square Footage | 2,148                   |
| Acres          | 18.63                   |
| Year Built     | 2020                    |
| Туре           | Agri-Business           |
| Sub-Type       | Agriculture             |
| Style          | Single Wide Mobile Home |
| Status         | Active                  |