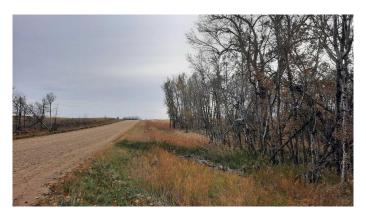

## \$78,000

0 Bedroom, 0.00 Bathroom, Land on 2.99 Acres

NONE, Rural Starland County, Alberta

Looking for your own little off grid Camp Spot? Or maybe buy a patch of Land to Build your future dream home. 2.99 Acres with some trees and direct Access is Secluded tucked between two farmers fields. With Grain bin for storage, Gentle sloping and stunning Prairie Views. 2 miles from Highway on Municipal Road. 20min from Drumheller. Don't Miss Out.

## **Exterior**

Lot Description Rectangular Lot, Gentle Sloping, No Neighbours Behind