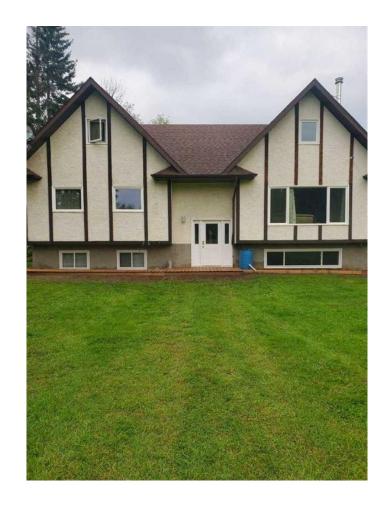

# \$515,000 - 14522 Township Road 544, Rural Yellowhead County

MLS® #A2202232

### \$515,000

6 Bedroom, 3.00 Bathroom, 2,408 sqft Residential on 10.80 Acres

NONE, Rural Yellowhead County, Alberta

For more information, please click Brochure button.

Spacious Country Retreat on 10.8 Acres -Perfect for Family & Hobby Farming! Escape to the peaceful countryside with this beautiful 10.8-acre property, just 23 minutes from Edson, 40 minutes from Whitecourt, and 5 minutes to Peers - all with convenient highway access. This expansive 3,400 sq. ft. home is designed for comfort and space, featuring 6 oversized bedrooms and 2.5 bathrooms, making it perfect for families, hobby farmers, or anyone craving a rural lifestyle. The main floor offers a bright, open-concept design with a cozy wood cook stove in the living room, a well-appointed kitchen, two spacious bedrooms, a 4-piece bath, and a laundry room for added convenience. Upstairs, you'II find two massive bedrooms, a 2-piece bath, and extra storage nooks. The fully finished basement adds even more functional living space, complete with two additional bedrooms, a 4-piece bath, a family room, a workout space, and ample storage. Outdoors, this property is ready for livestock and hobby farming, with three fenced paddocks, a fenced garden, and a field discharge septic system with a new pump. There's plenty of room to build your dream garage or shop, with 50-amp power already brought to site. Additional highlights include a wrap-around deck, multiple outbuildings, a 40-foot seacan

with a wood stove, a scenic wooden walkway, and breathtaking views. For outdoor enthusiasts, the McLeod River is just minutes away, offering endless opportunities for fishing, boating, and summer adventures. Move-in ready with recent updates, new doors and windows, fresh air exchange, and excellent drinking water - this is an acreage you don't want to miss!