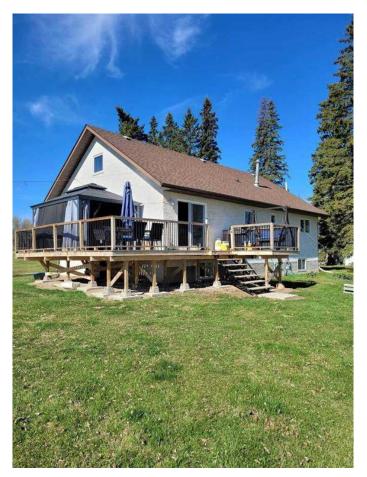

### \$515,000

6 Bedroom, 3.00 Bathroom, 2,408 sqft Residential on 10.80 Acres

NONE, Rural Yellowhead County, Alberta

For more information, please click Brochure button.

Spacious Country Retreat on 10.8 Acres -Perfect for Family & Hobby Farming! Escape to the peaceful countryside with this beautiful 10.8-acre property, just 23 minutes from Edson, 40 minutes from Whitecourt, and 5 minutes to Peers - all with convenient highway access. This expansive 3,400 sq. ft. home is designed for comfort and space, featuring 6 oversized bedrooms and 2.5 bathrooms, making it perfect for families, hobby farmers, or anyone craving a rural lifestyle. The main floor offers a bright, open-concept design with a cozy wood cook stove in the living room, a well-appointed kitchen, two spacious bedrooms, a 4-piece bath, and a laundry room for added convenience. Upstairs, you'II find two massive bedrooms, a 2-piece bath, and extra storage nooks. The fully finished basement adds even more functional living space, complete with two additional bedrooms, a 4-piece bath, a family room, a workout space, and ample storage. Outdoors, this property is ready for livestock and hobby farming, with three fenced paddocks, a fenced garden, and a field discharge septic system with a new pump. There's plenty of room to build your dream garage or shop, with 50-amp power already brought to site. Additional highlights include a wrap-around deck, multiple outbuildings, a 40-foot seacan

with a wood stove, a scenic wooden walkway, and breathtaking views. For outdoor enthusiasts, the McLeod River is just minutes away, offering endless opportunities for fishing, boating, and summer adventures. Move-in ready with recent updates, new doors and windows, fresh air exchange, and excellent drinking water - this is an acreage you don't want to miss!

#### **Exterior**

Exterior Features Garden, Private Yard, Rain Gutters

Lot Description Cleared, Corner Lot, Few Trees, Front Yard, Garden, Gentle Sloping,

Lawn, Pasture, Private, Rectangular Lot, Yard Drainage