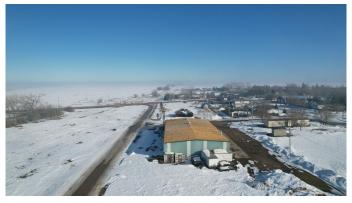

#### \$424,900

0 Bedroom, 0.00 Bathroom, Commercial on 0.00 Acres

NONE, Youngstown, Alberta

Prime Industrial opportunity in the heart of Youngstown, Alberta!! Situated between Hanna and Oyen, Youngstown is a hub at the Junction of HWY 9 & 884, directly north of Big Stone. Situated over 10 lots, this spacious yard houses a vibrant industrial shop. With enough tools to get you started, this HUGE shop is approximately 7200 sq ft with a 1200 sq ft mezzanine. VENDOR FINANCING AVAILABLE

Built in 1981

#### Exterior

| Roof         | Metal                     |
|--------------|---------------------------|
| Construction | Metal Siding, Metal Frame |