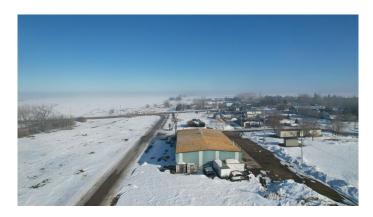

#### \$424,900

0 Bedroom, 0.00 Bathroom, Commercial on 0.00 Acres

NONE, Youngstown, Alberta

Prime Industrial opportunity in the heart of Youngstown, Alberta!! Situated between Hanna and Oyen, Youngstown is a hub at the Junction of HWY 9 & 884, directly north of Big Stone. Situated over 10 lots, this spacious yard houses a vibrant industrial shop. With enough tools to get you started, this HUGE shop is approximately 7200 sq ft with a 1200 sq ft mezzanine. VENDOR FINANCING AVAILABLE

Built in 1981

#### Exterior

| Roof         | Metal                     |
|--------------|---------------------------|
| Construction | Metal Siding, Metal Frame |