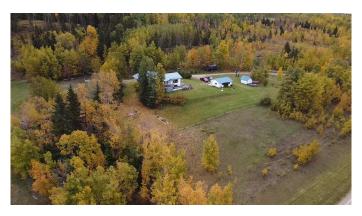

### \$795,000

6 Bedroom, 3.00 Bathroom, Agri-Business on 58.17 Acres

NONE, Rural Clearwater County, Alberta

Nice big parcel ~ 58 acres ~ in the Leslieville area located along pavement just north of Hwy 12 with a Mountain View! The home features a lot of living space (1960 sq ft per level!) so there's plenty of room for a large family or multigenerational living. The northeast side of the home was built in 1987 and added onto in 1996 so there's lots of room for a large family or multigenerational living. The upper level features a living room and family room with a gas fireplace, large kitchen, primary bedroom with a three piece ensuite and small balcony, two additional bedrooms and a second bathroom with a jet tub. The lower level has a cozy rec room, two bedrooms, office, large laundry room, full bathroom and kitchen area. There's direct access from the lower level to the attached garage. The south side deck features a hot tub and an outdoor fireplace and there's also a detached garage. The property is partially fenced and has been used for pasture (horses and cattle) with a spring fed creek.

# **Essential Information**

MLS® # A2202000

Price \$795,000

Bedrooms 6

Bathrooms 3.00

Full Baths 3

Acres 58.17

Type Agri-Business