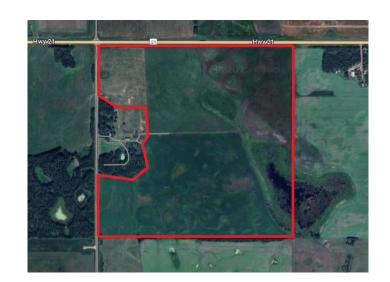

### \$859,900

0 Bedroom, 0.00 Bathroom, Land on 143.49 Acres

NONE, Rural Camrose County, Alberta

PRIME PASTURE & HAY LAND! Recently subdivided, this 143+ acre parcel is located just minutes west of Hay Lakes and immediately south of Highway 21.

Approximately 61 hay acres & 82 pasture acres. Two access points, north and south, of the adjacent yard site. Property fenced on the West, North, & East sides. Power is at the property line as well. GST is applicable.