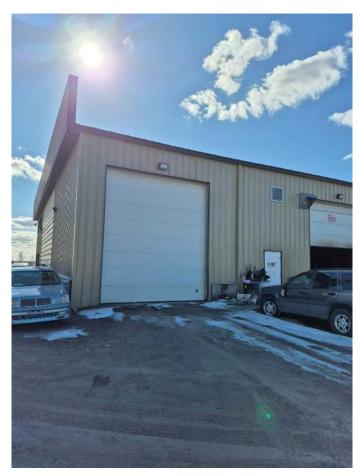

## \$895,000

0 Bedroom, 0.00 Bathroom, Commercial on 0.00 Acres

Shepard Industrial, Calgary, Alberta

End Cap Shop (2,640 sf) with fenced yard (6,720 sf) located in Shepard Industrial Park. Great access to Deerfoot, Glenmore and Stoney. Yard comes with 53 x 8 storage trailer at the end of the yard. Shop has 14 x 16 drive-in overhead door and 200 amp power. Make this your new location.......