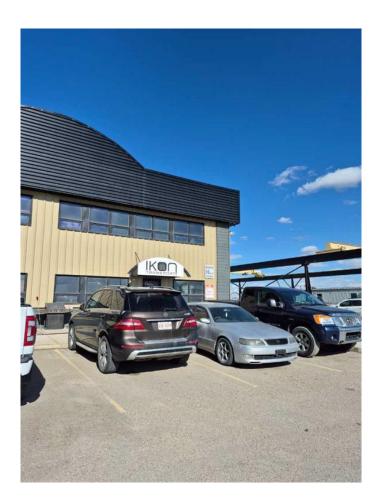

## \$895,000

0 Bedroom, 0.00 Bathroom, Commercial on 0.00 Acres

Shepard Industrial, Calgary, Alberta

End Cap Shop (2,640 sf) with fenced yard (6,720 sf) located in Shepard Industrial Park. Great access to Deerfoot, Glenmore and Stoney. Yard comes with 53 x 8 storage trailer at the end of the yard. Shop has 14 x 16 drive-in overhead door and 200 amp power. Make this your new location.......