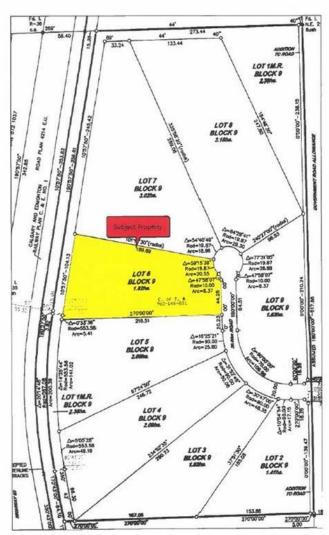

### \$170,000

0 Bedroom, 0.00 Bathroom, Land on 4.50 Acres

NONE, Rural Ponoka County, Alberta

Have you been looking for a perfect piece of land to build your dream home and still have room?! This is what you have been waiting for! Bring your plans for your custom home, your Shop-House or your Barndominium! Situated Between Ponoka and Lacombe, just outside Morningside, this nice sized acreage has gas and power at the property line and is ready for you to install your own Septic (field approved) and Drill your water Well to build your future home. Wonderfully situated for a walk-out basement and in close proximity to pavement and services with 15 Minutes to Lacombe and 12 Minutes to Ponoka. NOTE: GST is applicable and will be charged. No Mobile homes. Min. 1200 Sq. Ft. home.

# **Community Information**

Address Lot 6 Rr 261

Subdivision NONE

City Rural Ponoka County

County Ponoka County

Province Alberta
Postal Code T4L 2N5

#### **Amenities**

Utilities Electricity at Lot Line, Natural Gas at Lot Line

**Exterior** 

Lot Description Irregular Lot, Near Golf Course, Open Lot, Rolling Slope