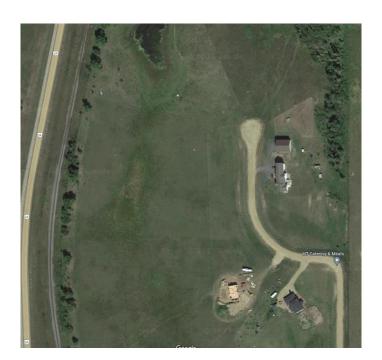

### \$170,000

0 Bedroom, 0.00 Bathroom, Land on 4.50 Acres

NONE, Rural Ponoka County, Alberta

Have you been looking for a perfect piece of land to build your dream home and still have room?! This is what you have been waiting for! Bring your plans for your custom home, your Shop-House or your Barndominium! Situated Between Ponoka and Lacombe, just outside Morningside, this nice sized acreage has gas and power at the property line and is ready for you to install your own Septic (field approved) and Drill your water Well to build your future home. Wonderfully situated for a walk-out basement and in close proximity to pavement and services with 15 Minutes to Lacombe and 12 Minutes to Ponoka. NOTE: GST is applicable and will be charged. No Mobile homes. Min. 1200 Sq. Ft. home.

# **Community Information**

Address Lot 6 Rr 261

Subdivision NONE

City Rural Ponoka County

County Ponoka County

Province Alberta
Postal Code T4L 2N5