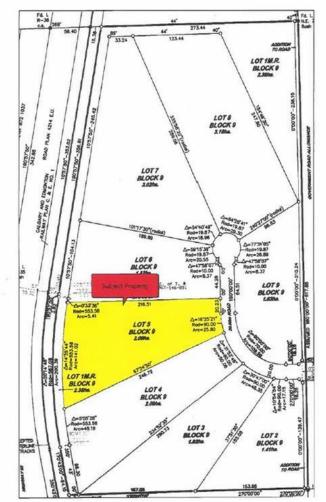

## \$170,000

0 Bedroom, 0.00 Bathroom, Land on 5.16 Acres

NONE, Rural Ponoka County, Alberta

Have you been looking for a perfect piece of land to build your dream home and still have room?! This is what you have been waiting for! Bring your building plans for your custom home, Shop-house or Barndominium!! Situated Between Ponoka and Lacombe, just outside Morningside, this nice sized acreage has gas and power at the property line and is ready for you to install your own Septic (field approved) and Drill your water Well to build your future home. Wonderfully situated for a walk-out basement and in close proximity to pavement and services with 15 Minutes to Lacombe and 12 to Ponoka - you are in the middle of it all . NOTE: GST is applicable and will be charged. No Mobile homes. Min. 1200 sq. ft. home required.

## **Community Information**

| Address     | Lot 5 Rr 261 |
|-------------|--------------|
| Subdivision | NONE         |

| City                   | Rural Ponoka County                                      |  |
|------------------------|----------------------------------------------------------|--|
| County                 | Ponoka County                                            |  |
| Province               | Alberta                                                  |  |
| Postal Code            | T4L 2N5                                                  |  |
| Amenities              |                                                          |  |
| Utilities              | Electricity at Lot Line, Natural Gas at Lot Line         |  |
| Exterior               |                                                          |  |
| Lot Description        | Near Golf Course, Irregular Lot, Open Lot, Rolling Slope |  |
| Additional Information |                                                          |  |
| Date Listed            | March 7th, 2025                                          |  |
| Days on Market         | 28                                                       |  |
| Zoning                 | CR                                                       |  |
| Listing Details        |                                                          |  |