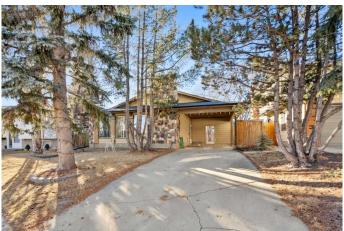

# \$725,000

5 Bedroom, 3.00 Bathroom, 1,175 sqft Residential on 0.13 Acres

Silver Springs, Calgary, Alberta

Welcome to this fantastic 5-bedroom, 3-bathroom home, perfectly situated on a large corner lot in a quiet, family-friendly neighborhood. This 4-level split offers exceptional versatility, whether you're looking for an income-generating investment or a beautiful home for your family. Each floor has its own kitchen, bedrooms, bathrooms, living rooms and its own laundry! With 3 bedrooms above grade and 2 additional bedrooms in the lower levels + 1 large family room, this home provides ample space. The illegal basement suite with its own kitchen + laundry features a separate entrance, making it easy to rent out both the main floor and basement to two different families, maximizing your rental income. The upper bathroom has been recently renovated and the basement includes a bathroom that is under constructionâ€"ready for you to complete and customize to your liking. The roof + water tank have been updated in the last couple of years. The home is currently rented by a long-term, month-to-month clean tenant, adding immediate investment value. The large backyard, featuring a stunning mature tree, offers a peaceful retreat for families or tenants to enjoy. A back lane and a spacious garage provide additional convenience. Located just a 2-minute walk from a playground, this home is nestled in an amazing community with access to green spaces, parks, a botanical garden, a swimming pool, walking paths, golf, schools, shopping, transit, major roads, and more.

#### **Amenities**

Parking Spaces 3

Parking Double Garage Detached, Attached Carport

#### **Exterior**

Exterior Features Private Entrance, Private Yard

Lot Description Back Lane, Back Yard, Corner Lot, No Neighbours Behind, Pie Shaped

Lot, See Remarks, Street Lighting, Treed, Fruit Trees/Shrub(s)