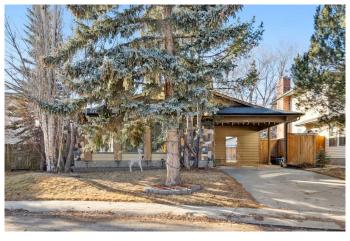

# \$725,000

5 Bedroom, 3.00 Bathroom, 1,175 sqft Residential on 0.13 Acres

Silver Springs, Calgary, Alberta

Welcome to this fantastic 5-bedroom, 3-bathroom home, perfectly situated on a large corner lot in a quiet, family-friendly neighborhood. This 4-level split offers exceptional versatility, whether you're looking for an income-generating investment or a beautiful home for your family. Each floor has its own kitchen, bedrooms, bathrooms, living rooms and its own laundry! With 3 bedrooms above grade and 2 additional bedrooms in the lower levels + 1 large family room, this home provides ample space. The illegal basement suite with its own kitchen + laundry features a separate entrance, making it easy to rent out both the main floor and basement to two different families, maximizing your rental income. The upper bathroom has been recently renovated and the basement includes a bathroom that is under constructionâ€"ready for you to complete and customize to your liking. The roof + water tank have been updated in the last couple of years. The home is currently rented by a long-term, month-to-month clean tenant, adding immediate investment value. The large backyard, featuring a stunning mature tree, offers a peaceful retreat for families or tenants to enjoy. A back lane and a spacious garage provide additional convenience. Located just a 2-minute walk from a playground, this home is nestled in an amazing community with access to green spaces, parks, a botanical garden, a swimming pool, walking paths, golf, schools, shopping, transit, major roads, and more.

#### **Amenities**

Parking Spaces 3

Parking Double Garage Detached, Attached Carport

#### **Exterior**

Exterior Features Private Entrance, Private Yard

Lot Description Back Lane, Back Yard, Corner Lot, No Neighbours Behind, Pie Shaped

Lot, See Remarks, Street Lighting, Treed, Fruit Trees/Shrub(s)