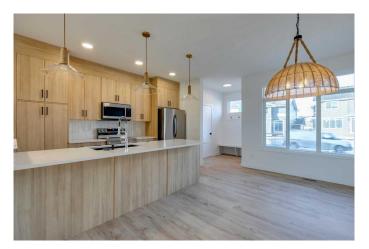

### \$520,000

3 Bedroom, 3.00 Bathroom, 1,506 sqft Residential on 0.06 Acres

Cobblestone., Airdrie, Alberta

Welcome to the Talo by Rohit Homes. This purposefully designed 1,506 sq ft unit has a spacious main floor equipped with a large kitchen, an island that seats 4 people, plus a rear entry with built-in coat hooks and a bench. Upstairs, the space has been beautifully designed to flow between the master suite and two secondary bedrooms. The flex room and convenient laundry room separate the bedrooms for added privacy. Unfinished basement with side entrance and a double detached rear garage. Front and back landscaping included \*\*Photos are representative and the interior colors may be different\*\*