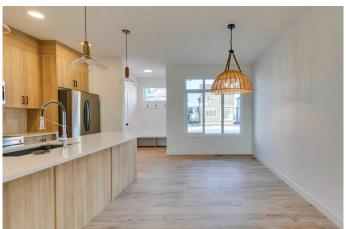

### \$520,000

3 Bedroom, 3.00 Bathroom, 1,506 sqft Residential on 0.06 Acres

Cobblestone., Airdrie, Alberta

Welcome to the Talo by Rohit Homes. This purposefully designed 1,506 sq ft unit has a spacious main floor equipped with a large kitchen, an island that seats 4 people, plus a rear entry with built-in coat hooks and a bench. Upstairs, the space has been beautifully designed to flow between the master suite and two secondary bedrooms. The flex room and convenient laundry room separate the bedrooms for added privacy. Unfinished basement with side entrance and a double detached rear garage. Front and back landscaping included \*\*Photos are representative and the interior colors may be different\*\*