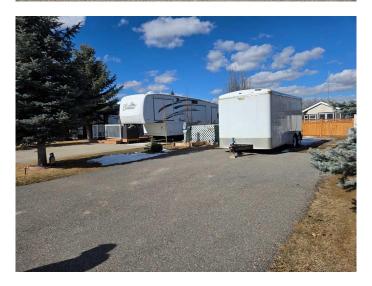

## \$69,900

0 Bedroom, 0.00 Bathroom, Land on 0.05 Acres

Country Lane RV Park, Rural Foothills County, Alberta

Country Lane Estates is an RV park located on the Sheep River, minutes from Calgary and Okotoks. Whether you are a snowbird needing a place to live or park the rig during the warmer months (Open April to October) or a young family looking for convenient place to set up your trailer for the summer. Country Lane is the place to be! Amenities include 7000 sf clubhouse with meeting room, games room, laundry, fitness centre, & pool. Condo fees decrease to \$185 per month once electrical meters are installed. Electricity will then not be included in condo fees.