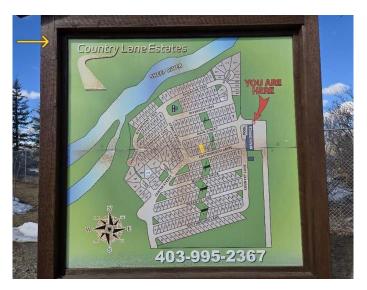

## \$69,900

0 Bedroom, 0.00 Bathroom, Land on 0.05 Acres

Country Lane RV Park, Rural Foothills County, Alberta

Country Lane Estates is an RV park located on the Sheep River, minutes from Calgary and Okotoks. Whether you are a snowbird needing a place to live or park the rig during the warmer months (Open April to October) or a young family looking for convenient place to set up your trailer for the summer. Country Lane is the place to be! Amenities include 7000 sf clubhouse with meeting room, games room, laundry, fitness centre, & pool. Condo fees decrease to \$185 per month once electrical meters are installed. Electricity will then not be included in condo fees.

# **Community Information**

Address 134, 370165 79 Street E
Subdivision Country Lane RV Park
City Rural Foothills County

County Foothills County

Province Alberta
Postal Code ToL 0A0