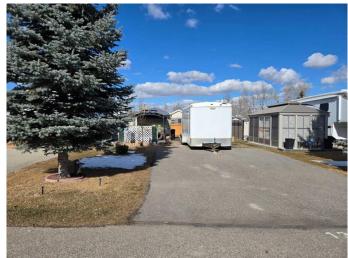

## \$69,900

0 Bedroom, 0.00 Bathroom, Land on 0.05 Acres

Country Lane RV Park, Rural Foothills County, Alberta

Country Lane Estates is an RV park located on the Sheep River, minutes from Calgary and Okotoks. Whether you are a snowbird needing a place to live or park the rig during the warmer months (Open April to October) or a young family looking for convenient place to set up your trailer for the summer. Country Lane is the place to be! Amenities include 7000 sf clubhouse with meeting room, games room, laundry, fitness centre, & pool. Condo fees decrease to \$185 per month once electrical meters are installed. Electricity will then not be included in condo fees.