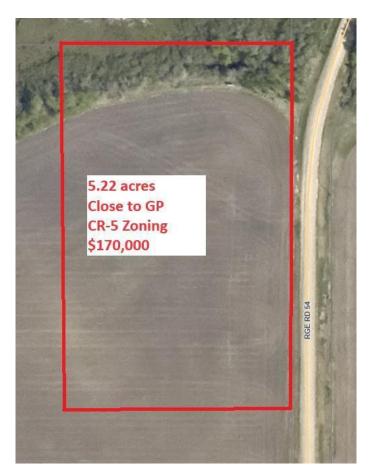

#### \$169,900

0 Bedroom, 0.00 Bathroom, Land on 5.22 Acres

NONE, Rural Grande Prairie No. 1, County of, Alberta

Beautiful 5.2 acre parcel with close proximity to Grande Prairie. It comes with nice tree coverage to the North. Mostly pavement to the property with a short stint of gravel. Great potential for a home build or a modular home set up. Seller may be willing to do a short term vendor finance while you set up your acreage.

MLS® # A2199426 Price \$169,900

Bathrooms 0.00 Acres 5.22 Type Land

Sub-Type Residential Land

Status Active

#### **Additional Information**

Date Listed March 5th, 2025

Days on Market 50
Zoning CR-5