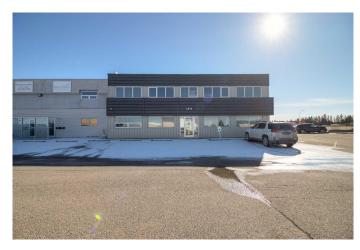

# \$2,550 - #170, 2910 16 Avenue N, Lethbridge

MLS® #A2199030

## \$2,550

0 Bedroom, 0.00 Bathroom, Commercial on 0.00 Acres

Churchill Industrial Park, Lethbridge, Alberta

Discover the ideal space for your business with this expansive commercial bay available for lease, offering a generous 2,509 square feet of versatile layout tailored to meet diverse business needs. The bay features dimensions of 28' x 28' and boasts impressive 18' ceilings, providing ample room for various operations. An overhead door facilitates easy access and loading, enhancing functionality. On the second floor, you will find an 872 square foot area that includes a boardroom/ office space, perfect for meetings and administrative tasks. The convenience of a kitchen, equipped with cabinets and a sink, adds to the appeal. It offers additional office space and a shower room, along with a brand-new hot water tank, ensuring comfort and efficiency. The two piece washroom is compliant with ADA standards. For those in need of organization, the bay area also provides additional storage options, allowing you to maintain an efficient workspace. Security is a priority, with a camera system installed on the premises alongside high-speed fiber internet, ensuring both safety and connectivity for your operations. Parking is made easy with a designated area within the rear gated compound, providing secure parking for one unit. This commercial bay represents a fantastic opportunity for businesses looking to expand or relocate to a well-equipped and adaptable space. Reach out to your favourite REALTOR® today to schedule a viewing and take the next step in optimizing your business

# **Community Information**

Address #170, 2910 16 Avenue N

Subdivision Churchill Industrial Park

City Lethbridge

County Lethbridge

Province Alberta

Postal Code T1H 5E9