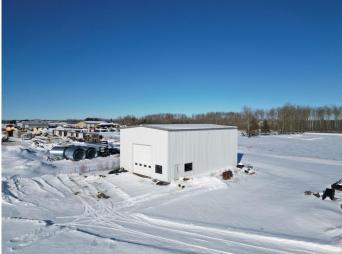

#### \$450,000

0 Bedroom, 0.00 Bathroom, Commercial on 0.00 Acres

NONE, La Crete, Alberta

2 Acre Lot + Shop For Sale at a prime location! Just to the East of the La Crete Rona yard, this 2 acre property has a 2400 sq/ft steel building with 24' high walls, and 2- 16' by 16' OH doors. Shop is on a concrete foundation, fully insulated, with gravel floor. Services at the lot line, driveway access on the South, lots of potential with this property!