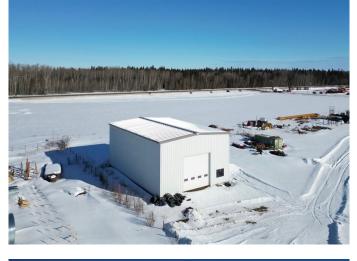

#### \$450,000

0 Bedroom, 0.00 Bathroom, Commercial on 0.00 Acres

NONE, La Crete, Alberta

2 Acre Lot + Shop For Sale at a prime location! Just to the East of the La Crete Rona yard, this 2 acre property has a 2400 sq/ft steel building with 24' high walls, and 2- 16' by 16' OH doors. Shop is on a concrete foundation, fully insulated, with gravel floor. Services at the lot line, driveway access on the South, lots of potential with this property!