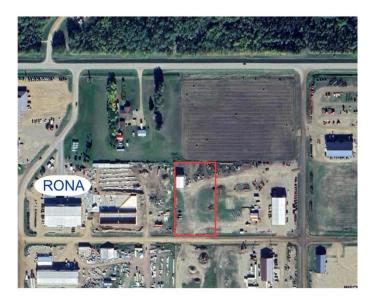

#### \$450,000

0 Bedroom, 0.00 Bathroom, Commercial on 0.00 Acres

NONE, La Crete, Alberta

2 Acre Lot + Shop For Sale at a prime location! Just to the East of the La Crete Rona yard, this 2 acre property has a 2400 sq/ft steel building with 24' high walls, and 2- 16' by 16' OH doors. Shop is on a concrete foundation, fully insulated, with gravel floor. Services at the lot line, driveway access on the South, lots of potential with this property!