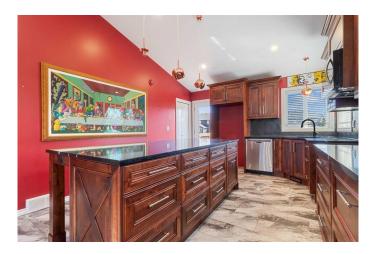

# \$419,900

4 Bedroom, 3.00 Bathroom, 1,036 sqft Residential on 0.16 Acres

Timberstone, Red Deer, Alberta

This fully developed 4-bedroom, 3-bathroom home offers plenty of space for your family to grow and enjoy. Located in a great neighborhood, the home features an open-concept living space. The kitchen has been updated with a larger center island, custom cabinetry, and quartz countertops, along with extended cabinetry and counter space for extra storage and prep room. The main floor is open and inviting, making it easy to move around and connect with family and guests. The fully finished basement adds even more living space with a large family room, two additional bedrooms, and a full bathroom. Outside, you'll find a heated detached garage along with a big yard perfect for outdoor activities or gardening.

### Interior

Interior Features Kitchen Island, Open Floorplan, Quartz Counters, Vinyl Windows

Appliances Dishwasher, Microwave, Washer/Dryer, Window Coverings

Heating Forced Air

Cooling None
Has Basement Yes