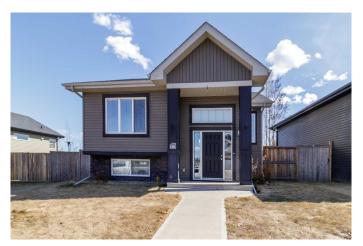

# \$419,900 - 101 Timberstone Way, Red Deer

MLS® #A2198815

# \$419,900

4 Bedroom, 3.00 Bathroom, 1,036 sqft Residential on 0.16 Acres

Timberstone, Red Deer, Alberta

This fully developed 4-bedroom, 3-bathroom home offers plenty of space for your family to grow and enjoy. Located in a great neighborhood, the home features an open-concept living space. The kitchen has been updated with a larger center island, custom cabinetry, and quartz countertops, along with extended cabinetry and counter space for extra storage and prep room. The main floor is open and inviting, making it easy to move around and connect with family and guests. The fully finished basement adds even more living space with a large family room, two additional bedrooms, and a full bathroom. Outside, you'll find a heated detached garage along with a big yard perfect for outdoor activities or gardening.

Type Residential

Sub-Type Detached

Style Bi-Level Status Active