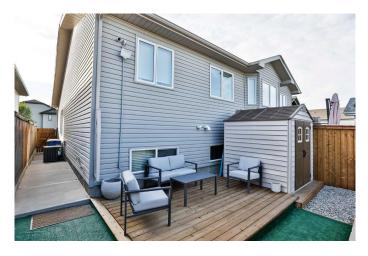

#### \$372,500

3 Bedroom, 2.00 Bathroom, 899 sqft Residential on 0.06 Acres

Legacy Ridge / Hardieville, Lethbridge, Alberta

Welcome to this charmer that is freshly renovated, and located in an incredible location! From the minute you open the front door you will appreciate the thoughtful fresh updates. New paint, tile, lights, and vinyl plank flooring totally freshen up this nice open main floor. A huge window on the front of the home floods this space with natural light. The kitchen has plenty of counter space, stainless steel appliances, and a new sink and faucet too. The dining room completes this floor, with another large window, and plenty of space for the whole family. Up just a few stairs you will find the primary bedroom with huge walk in closet, another bedroom, linen closet, and a four piece bathroom. This bathroom has also been freshened up, with new flooring, tub, toilet, sink, faucet, and backsplash! The lower level features a spacious family room, with plenty of space to host everyone to watch the game, and let the kids play too! There is even one more level, complete with a giant bedroom, the laundry, another fully renovated four piece bathroom, and the storage/mechanical room too. Outside features not one, not two, but three sheds (one is VERY oversized), and a new deck as well! Located on a guiet street close to an elementary school, shopping, restaurants, and so much more. Give your REALTOR® a call and come see this nicely updated home for yourself! It must be seen to be appreciated.