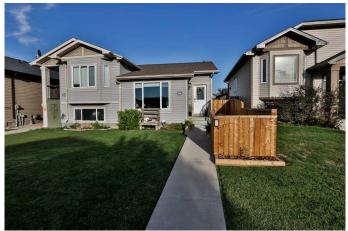

#### \$372,500

3 Bedroom, 2.00 Bathroom, 899 sqft Residential on 0.06 Acres

Legacy Ridge / Hardieville, Lethbridge, Alberta

Welcome to this charmer that is freshly renovated, and located in an incredible location! From the minute you open the front door you will appreciate the thoughtful fresh updates. New paint, tile, lights, and vinyl plank flooring totally freshen up this nice open main floor. A huge window on the front of the home floods this space with natural light. The kitchen has plenty of counter space, stainless steel appliances, and a new sink and faucet too. The dining room completes this floor, with another large window, and plenty of space for the whole family. Up just a few stairs you will find the primary bedroom with huge walk in closet, another bedroom, linen closet, and a four piece bathroom. This bathroom has also been freshened up, with new flooring, tub, toilet, sink, faucet, and backsplash! The lower level features a spacious family room, with plenty of space to host everyone to watch the game, and let the kids play too! There is even one more level, complete with a giant bedroom, the laundry, another fully renovated four piece bathroom, and the storage/mechanical room too. Outside features not one, not two, but three sheds (one is VERY oversized), and a new deck as well! Located on a guiet street close to an elementary school, shopping, restaurants, and so much more. Give your REALTOR® a call and come see this nicely updated home for yourself! It must be seen to be appreciated.