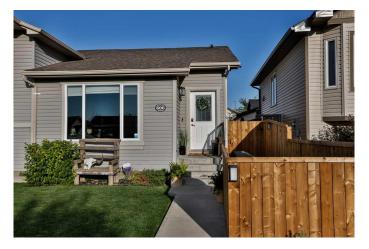

#### \$372,500

3 Bedroom, 2.00 Bathroom, 899 sqft Residential on 0.06 Acres

Legacy Ridge / Hardieville, Lethbridge, Alberta

Welcome to this charmer that is freshly renovated, and located in an incredible location! From the minute you open the front door you will appreciate the thoughtful fresh updates. New paint, tile, lights, and vinyl plank flooring totally freshen up this nice open main floor. A huge window on the front of the home floods this space with natural light. The kitchen has plenty of counter space, stainless steel appliances, and a new sink and faucet too. The dining room completes this floor, with another large window, and plenty of space for the whole family. Up just a few stairs you will find the primary bedroom with huge walk in closet, another bedroom, linen closet, and a four piece bathroom. This bathroom has also been freshened up, with new flooring, tub, toilet, sink, faucet, and backsplash! The lower level features a spacious family room, with plenty of space to host everyone to watch the game, and let the kids play too! There is even one more level, complete with a giant bedroom, the laundry, another fully renovated four piece bathroom, and the storage/mechanical room too. Outside features not one, not two, but three sheds (one is VERY oversized), and a new deck as well! Located on a guiet street close to an elementary school, shopping, restaurants, and so much more. Give your REALTOR® a call and come see this nicely updated home for yourself! It must be seen to be appreciated.