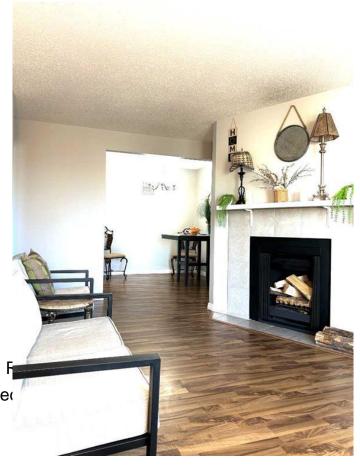

## \$179,000

2 Bedroom, 1.00 Bathroom, 837 sqft Residential on 1.10 Acres

Redwood, Lethbridge, Alberta

A great investment opportunity or first time home buyer! A 2 bed 1 bath, beautiful 836 square foot condo. Good sized in unit storage room. A coat closet and linen closet. Primary bedroom has its own sink and mirror. The fireplace in the living room is gorgeous. The kitchen has a dishwasher. Floors are hardwood, carpet and luxury vinyl plank. It has a balcony so you can enjoy the out of doors on nice days by just stepping out the door. The lot has mature trees. The location is ideal. Walking distance to shopping centres, grocery stores, restraunts, a bike path and bus stops. Call your agent today!