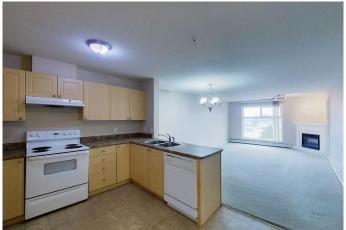

### \$153,000

2 Bedroom, 2.00 Bathroom, 1,011 sqft Residential on 0.00 Acres

Edson, Edson, Alberta

This 2 bedroom, 2 bathroom condo in Place One is located in one of Edson's highly sought after family friendly neighbourhoods, Hillendale. It boasts an open concept floor plan. The kitchen is well appointed. Enjoy this living room is light filled with southern exposure and its large glass door access to the balcony. Stay extra warm and cozy in the winter months with the living room's gas fireplace. Primary suite features a full en-suite bathroom. This unit also boasts a second bedroom, full 4 piece bathroom and in-unit laundry. Hillendale has access to the Town of Edson's trail network, neighbourhood play ground & is in close proximity to the Edson Hospital.

#### Interior

Interior Features Kitchen Island

Appliances None
Heating Radiant
Cooling None
Fireplace Yes