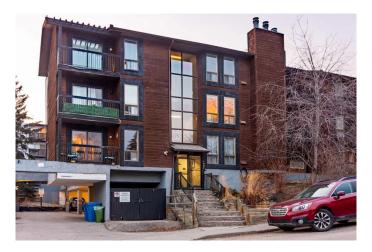

# \$299,000 - 302, 2611 15a Street Sw, Calgary

MLS® #A2197176

# \$299,000

2 Bedroom, 1.00 Bathroom, 770 sqft Residential on 0.00 Acres

Bankview, Calgary, Alberta

Welcome to this 2 bedroom, Bright spacious top floor open concept condo in the heart of Bankview. This condo unit has a new fridge and dishwasher and has been freshly painted. The master bedroom has a walk in closet. This unit has the convenience of in suite laundry. The sliding patio doors open into a large patio, where you can relax and enjoy barbequing anytime. The living room has a fireplace that adds character to this unit., perfect for mounting your tv or decorating with your personal touches. The location is close to downtown, shopping, parks, schools and restaurants. This condo is ready for you to move in.