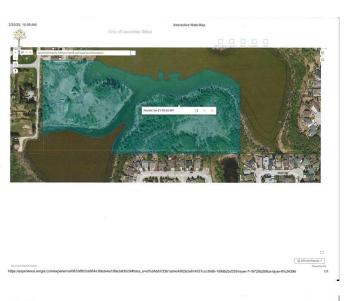

#### \$1,450,000

0 Bedroom, 0.00 Bathroom, Land on 22.71 Acres

None, Lacombe, Alberta

What is your vision for this stunningly beautiful 22.71 acre property in the heart of the City of Lacombe? The land offers wonderful, year-round views of Lake Anne, Elizabeth Lake, Burman University, and the surrounding natural area. It is amazing to think that all of Lacombe and Burman's amenities are nearby when stepping foot onto this secluded and peaceful parcel.

## Exterior

Lot Description

Native Plants, Views, Wooded, Wetlands