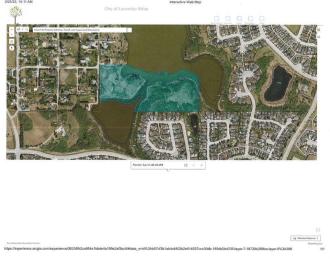

#### \$1,450,000

0 Bedroom, 0.00 Bathroom, Land on 22.71 Acres

None, Lacombe, Alberta

What is your vision for this stunningly beautiful 22.71 acre property in the heart of the City of Lacombe? The land offers wonderful, year-round views of Lake Anne, Elizabeth Lake, Burman University, and the surrounding natural area. It is amazing to think that all of Lacombe and Burman's amenities are nearby when stepping foot onto this secluded and peaceful parcel.

## Exterior

Lot Description

Native Plants, Views, Wooded, Wetlands