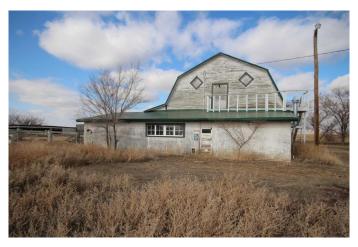

### \$198,000

2 Bedroom, 1.00 Bathroom, 500 sqft Residential on 10.00 Acres

NONE, Empress, Alberta

Discover the charm of sustainable rural living with this 10-acre mini farm, just south of Empress, Alberta. Once a beloved petting zoo, this unique property offers endless possibilities for those looking to embrace homesteading, small-scale farming, or a peaceful retreat in the heart of Alberta's prairie landscape. With a 1979 mobile home and a 500 sq. ft. bunkhouse, both serviced with electricity, gas, and village water, this property provides the foundation to create your own self-sufficient haven. The septic system is in place for both homes but may require some maintenance as the property has been vacant for a few years.

The farm is well-equipped with multiple outbuildings, including a 44x53 framed barn on a cement foundation, originally heated with gas (currently disconnected), as well as a 12x44 barn workspace addition, perfect for agricultural projects or storage. A 16x28 garage with a cement floor offers secure parking or workshop space, while a 14x12 tin-roof storage shed adds even more flexibility. The 120x180 arena is an incredible asset for horse enthusiasts, livestock operations, or potential outdoor recreation.