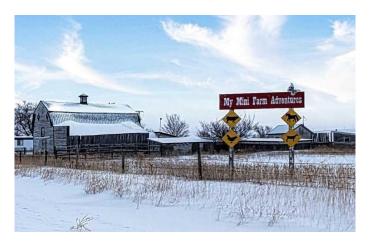

### \$198,000

2 Bedroom, 1.00 Bathroom, 500 sqft Residential on 10.00 Acres

NONE, Empress, Alberta

Discover the charm of sustainable rural living with this 10-acre mini farm, just south of Empress, Alberta. Once a beloved petting zoo, this unique property offers endless possibilities for those looking to embrace homesteading, small-scale farming, or a peaceful retreat in the heart of Alberta's prairie landscape. With a 1979 mobile home and a 500 sq. ft. bunkhouse, both serviced with electricity, gas, and village water, this property provides the foundation to create your own self-sufficient haven. The septic system is in place for both homes but may require some maintenance as the property has been vacant for a few years.

With a little elbow grease and vision, this mini farm has the potential to become a charming rural retreat, hobby farm, or sustainable homestead. Whether you're looking to escape the hustle and bustle of city life or establish a self-sufficient lifestyle, this property is ready for your ideas. Don't miss this incredible opportunity to bring new life to a once-thriving farmstead in the beautiful prairie landscape of Empress, Alberta.