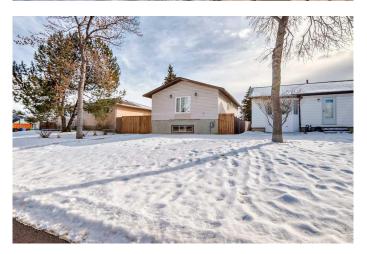

### \$589,000

3 Bedroom, 2.00 Bathroom, 1,652 sqft Residential on 0.11 Acres

Dover, Calgary, Alberta

GREAT INVESTMENT PROPERTY. Live up and rent down. NEW LEGAL SUITE completed 2025. Home has undergone extensive reno's in the past year. New roof in 2024, 2 new furnaces and hot water tanks in 2024. Live up or rent out the upstairs. Basement suite has separate entrance. Upstairs and basement have separate laundry rooms. New counter tops, flooring, doors and bathrooms. Open floor concept. Front yard opens up to a tree lined pathway and the south facing backyard offers unique outdoor potential. New fencing was put up last year. Lots of room for the kids to play or for you to entertain. Close to transportation, schools, daycare and shopping. Don't miss out on this great opportunity.

#### **Exterior**

**Exterior Features** Private Yard, Fire Pit

Back Lane, Back Yard, Level, Rectangular Lot Lot Description

Roof Asphalt Shingle Construction

Vinyl Siding

Foundation **Poured Concrete** 