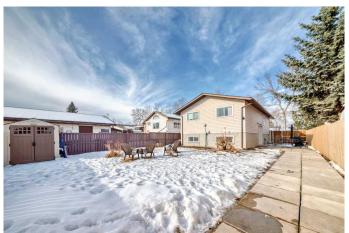

### \$589,000

3 Bedroom, 2.00 Bathroom, 1,652 sqft Residential on 0.11 Acres

Dover, Calgary, Alberta

GREAT INVESTMENT PROPERTY. Live up and rent down. NEW LEGAL SUITE completed 2025. Home has undergone extensive reno's in the past year. New roof in 2024, 2 new furnaces and hot water tanks in 2024. Live up or rent out the upstairs. Basement suite has separate entrance. Upstairs and basement have separate laundry rooms. New counter tops, flooring, doors and bathrooms. Open floor concept. Front yard opens up to a tree lined pathway and the south facing backyard offers unique outdoor potential. New fencing was put up last year. Lots of room for the kids to play or for you to entertain. Close to transportation, schools, daycare and shopping. Don't miss out on this great opportunity.

#### **Exterior**

**Exterior Features** Private Yard, Fire Pit

Back Lane, Back Yard, Level, Rectangular Lot Lot Description

Roof Asphalt Shingle Construction

Vinyl Siding

Foundation **Poured Concrete** 