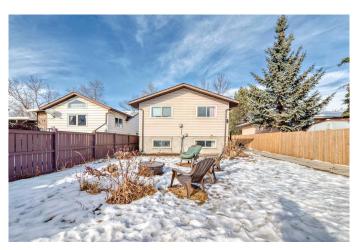

### \$589,000

3 Bedroom, 2.00 Bathroom, 1,652 sqft Residential on 0.11 Acres

Dover, Calgary, Alberta

GREAT INVESTMENT PROPERTY. Live up and rent down. NEW LEGAL SUITE completed 2025. Home has undergone extensive reno's in the past year. New roof in 2024, 2 new furnaces and hot water tanks in 2024. Live up or rent out the upstairs. Basement suite has separate entrance. Upstairs and basement have separate laundry rooms. New counter tops, flooring, doors and bathrooms. Open floor concept. Front yard opens up to a tree lined pathway and the south facing backyard offers unique outdoor potential. New fencing was put up last year. Lots of room for the kids to play or for you to entertain. Close to transportation, schools, daycare and shopping. Don't miss out on this great opportunity.

#### **Exterior**

**Exterior Features** Private Yard, Fire Pit

Back Lane, Back Yard, Level, Rectangular Lot Lot Description

Roof Asphalt Shingle Construction

Vinyl Siding

Foundation **Poured Concrete** 