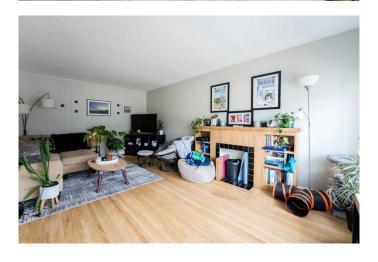

### \$375,000

3 Bedroom, 2.00 Bathroom, 961 sqft Residential on 0.13 Acres

Victoria Park, Lethbridge, Alberta

Welcome to this charming and well-maintained home located in the desirable neighborhood of Victoria Park. This house boasts an illegally suited basement with separate entrance. Step inside and be greeted by a bright and spacious interior that has been meticulously cared for. The newer furnace, hot water tank, and roof provide peace of mind for years to come. The large kitchen upstairs is perfect for preparing meals with plenty of counter space and storage. The big backyard is ideal for outdoor gatherings or letting the kids run around. With a layout that feels open and airy, this home offers the perfect blend of comfort and functionality for an owner or investor. Reach out to your favorite REALTOR ® today to book a showing.

#### Interior

Interior Features Wood Windows

Appliances Refrigerator, Stove(s), Washer/Dryer, Window Coverings

Heating Forced Air

Cooling None

Has Basement Yes

Basement Finished, Full