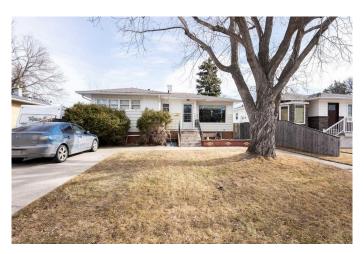

### \$375,000

3 Bedroom, 2.00 Bathroom, 961 sqft Residential on 0.13 Acres

Victoria Park, Lethbridge, Alberta

Welcome to this charming and well-maintained home located in the desirable neighborhood of Victoria Park. This house boasts an illegally suited basement with separate entrance. Step inside and be greeted by a bright and spacious interior that has been meticulously cared for. The newer furnace, hot water tank, and roof provide peace of mind for years to come. The large kitchen upstairs is perfect for preparing meals with plenty of counter space and storage. The big backyard is ideal for outdoor gatherings or letting the kids run around. With a layout that feels open and airy, this home offers the perfect blend of comfort and functionality for an owner or investor. Reach out to your favorite REALTOR ® today to book a showing.

## **Exterior**

Exterior Features Private Yard

Lot Description Back Yard, Front Yard, Rectangular Lot

Roof Asphalt Shingle

Construction Vinyl Siding

Foundation Poured Concrete