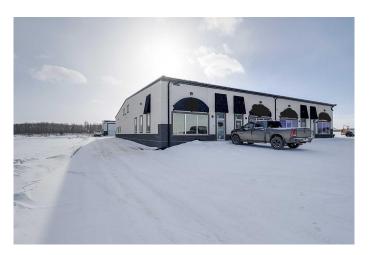

# \$515,000 - 105 303a Larch Close, Rural Red Deer County

MLS® #A2196165

### \$515,000

0 Bedroom, 0.00 Bathroom, Commercial on 0.00 Acres

Piper Creek Business Park, Rural Red Deer County, Alberta

We are excited to offer this rare opportunity for passive income from an industrial tenant. This condo

was built in 2016 & features modern upgrades and a spacious shop. Zoned BSI Industrial. This property

includes 3-phase 100-amp power, a 12' x 14' loading door, forced air heating, We are excited to offer this rare opportunity for passive income from an industrial tenant. This condo was built in 2016 & features modern upgrades and a spacious shop. Zoned BSI Industrial. This property

includes 3-phase 100-amp power, a 12' x 14' loading door, forced air heating, two offices, a spacious reception area, a large boardroom, a kitchen, and 2 washrooms.

Built in 2016