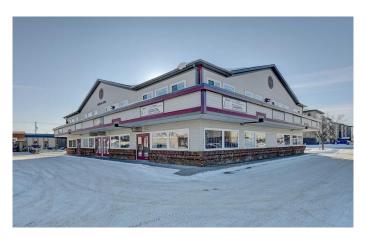

# \$224,900 - 101, 9856 97 Avenue, Grande Prairie

MLS® #A2196164

## \$224,900

0 Bedroom, 0.00 Bathroom, Commercial on 0.00 Acres

Central Business District., Grande Prairie, Alberta

Own Your Future in This Stylish Commercial Condo! Immediate possession available! Step into a bright, contemporary 2-storey corner unit in the sought-after Station 2000. This meticulously maintained space offers a flexible layout, perfect for your growing business. Featuring 5 private offices (easily expandable to 7+ workstations), fresh paint, and updated lighting, you'll find a professional and inviting atmosphere. The main level boasts a welcoming reception area, kitchenette, 2 offices and ample storage, while the upper level showcases stunning hardwood floors, expansive windows, and 3 offices including a huge versatile 13x22ft office suite with built-in desk and cabinets. Enjoy the convenience of worry-free ownership with condo fees covering all exterior maintenance, snow removal, and more. Stop paying rent and invest in your business's success today!