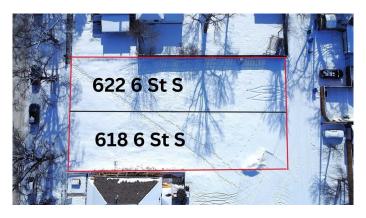

### \$179,000

0 Bedroom, 0.00 Bathroom, Land on 0.14 Acres

London Road, Lethbridge, Alberta

Discover this spacious lot in the well-established London Road neighborhood. Situated just moments from the downtown core, this sought-after location is within walking distance of shops, restaurants, parks, and more. Don't miss the opportunity to invest in a thriving community. Buy now and build when you're ready!