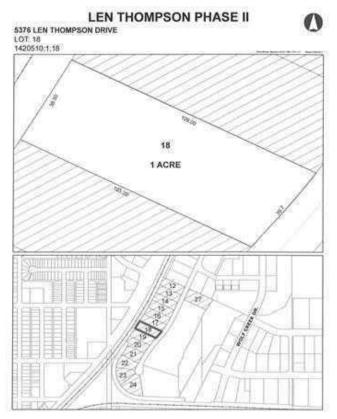

# \$225,000 - 5376 Len Thompson Drive, Lacombe

MLS® #A2195899

#### \$225,000

0 Bedroom, 0.00 Bathroom, Land on 1.00 Acres

Wolf Creek Industrial Park, Lacombe, Alberta

15 Acre industrial park in the heart of Lacombe. Easy access to Highway 2, 2A and 12. Great location across from the new Public Works shop and yard site. On pavement. Great visibility from highway 2A. Zoned light industrial and there is potential for commercial / retail uses as well. Shovel ready with street lights and services to lot. Lots are 1 to 1.5 acres but could easily be amalgamated for larger parcel needs.

## **Community Information**

Address 5376 Len Thompson Drive

Subdivision Wolf Creek Industrial Park

City Lacombe
County Lacombe
Province Alberta
Postal Code T4L 2H3

#### **Additional Information**

Date Listed February 19th, 2025

Days on Market 59 Zoning I1