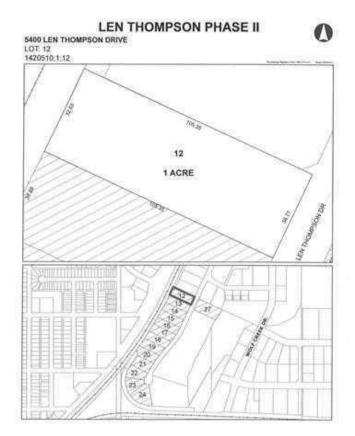

# \$225,000 - 5400 Len Thompson Drive, Lacombe

MLS® #A2195880

#### \$225,000

0 Bedroom, 0.00 Bathroom, Land on 1.00 Acres

Wolf Creek Industrial Park, Lacombe, Alberta

15 Acre industrial park in the heart of Lacombe. Easy access to Highway 2, 2A and 12. Great location across from the new Public Works shop and yard site. On pavement. Great visibility from highway 2A. Zoned light industrial and there is potential for commercial / retail uses as well. Shovel ready with street lights and services to lot. Lots are 1 to 1.5 acres but could easily be amalgamated for larger parcel needs.

## **Community Information**

| Address     | 5400 Len Thompson Drive    |
|-------------|----------------------------|
| Subdivision | Wolf Creek Industrial Park |
| City        | Lacombe                    |
| County      | Lacombe                    |
| Province    | Alberta                    |
| Postal Code | T4L 2H3                    |

### **Additional Information**

Date Listed February 19th, 2025

Days on Market 59 Zoning I1