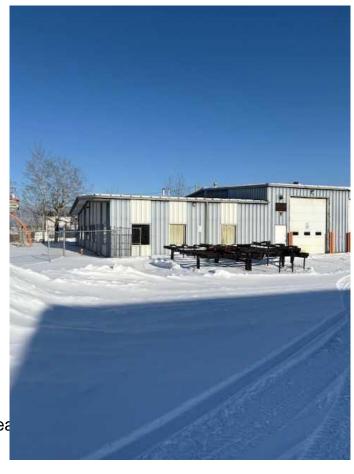

# \$1,300,000 - 1 And 2, 3911 37 Avenue, Whitecourt

MLS® #A2195713

\$1,300,000

0 Bedroom, 0.00 Bathroom, Commercial on 0.00 Acres

NONE, Whitecourt, Alberta

\$700,000. discounted price from Assessment of \$2,017,300.00 to list of 1,300,000.00 this 24,750 s.f. sf bldg on 2.55 acres of land in prime hilltop location close to hiway 43. Building one is 17,250 sf. with front offices and reception area nd back 2 storey offices with 8 overhead doors- 3 are 16 ft. high and bays are 70 ft. deep one double bay, a wash bay and single bay and a quadruple bay hoisting a 5 ton crane... The second building is newer with front office a mezz and triple combo bay and wash bay. 4 overhead doors. in floor and radiant heat. two buildings face each other with common yard space and extra .75 acres at back for parking. fenced yard. access from two streets.. Also holds a 5 ton crane and exhaust fan and booth. THE REASON FOR PRICE REDUCTION THAT THE QUADRUPLE BAY OF THE 1/2 BUILDING SUFFERED A FIRE DAMAGING ELECTRICAL AND POSSIBLY THE CRANE. ALSO CREATING A LOT OF SOOT. ROUGH ESTIMATE OF \$250000.00 VENDOR IS SELLING IN AS IS CONDITION WITHOUT ANY WARRANTYS. This is a bargain for anyone with mechanical aptitude.