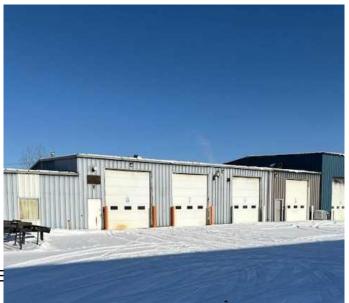

# \$1,300,000 - 1 And 2, 3911 37 Avenue, Whitecourt

MLS® #A2195713

\$1,300,000

0 Bedroom, 0.00 Bathroom, Commercial on 0.00 Acres

NONE, Whitecourt, Alberta

\$700,000. discounted price from Assessment of \$2,017,300.00 to list of 1,300,000.00 this 24,750 s.f. sf bldg on 2.55 acres of land in prime hilltop location close to hiway 43. Building one is 17,250 sf. with front offices and reception area nd back 2 storey offices with 8 overhead doors- 3 are 16 ft. high and bays are 70 ft. deep one double bay, a wash bay and single bay and a quadruple bay hoisting a 5 ton crane... The second building is newer with front office a mezz and triple combo bay and wash bay. 4 overhead doors. in floor and radiant heat. two buildings face each other with common yard space and extra .75 acres at back for parking. fenced yard. access from two streets.. Also holds a 5 ton crane and exhaust fan and booth. THE REASON FOR PRICE REDUCTION THAT THE QUADRUPLE BAY OF THE 1/2 BUILDING SUFFERED A FIRE DAMAGING ELECTRICAL AND POSSIBLY THE CRANE. ALSO CREATING A LOT OF SOOT. ROUGH ESTIMATE OF \$250000.00 VENDOR IS SELLING IN AS IS CONDITION WITHOUT ANY WARRANTYS. This is a bargain for anyone with mechanical aptitude.