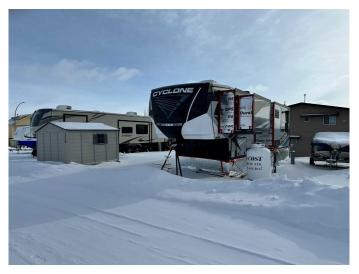

### \$92,000

0 Bedroom, 0.00 Bathroom, Land on 0.07 Acres

Whispering Pines, Rural Red Deer County, Alberta

Here is a spacious lot at Beautiful Whispering Pines Golf & Country Club. This lot is landscaped, comes with a shed for storage and has a nice area to sit and enjoy a fire. Come and spend the Spring, Summer and Fall on the lake, swimming in the resort indoor pool or relaxing in the hot tub, dining in the club house restaurant, visiting with your great neighbors, walking throughout the beautiful resort and lake, take the kids for ice cream or to the playground!! This lot is fully serviced with its own power, water and sewer. The best news is, once you realize how much you love it here, you may decide you want to add a park model home, modular or build your forever home with or without a garage on this lot! Lot 5054 at 25054 South Pine Lake Road is 145kms from Calgary, 175kms from Edmonton and 35kms from Red Deer. An easy commute and all on pavement.