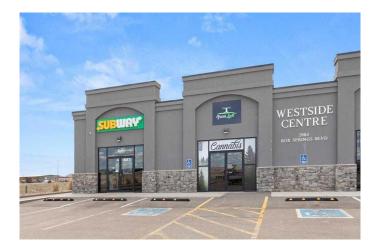

#### \$26

0 Bedroom, 0.00 Bathroom, Commercial on 0.00 Acres

Brier Park Industrial, Medicine Hat, Alberta

Prime Retail Opportunity with Unmatched Highway #1 Exposure Seize the opportunity to own a thriving retail business strategically located between Redcliff and Medicine Hat. Perfectly positioned in a developing area, this location benefits from high traffic and visibility, nestled among popular fast food restaurants including Subway and McDonalds, gas stations, hotels, Costco, and Co-op Place. Established in 2018, this location has built a loyal customer base and is primed for growth. Highlights: Highway #1 Exposure: Maximize visibility and attract a steady flow of customers. Strategic Location: Close proximity to major amenities and attractions. Established Location: Operating successfully since 2018 with a dedicated clientele. Growth Potential: Positioned in a developing area with significant potential for expansion. Versatile Retail Opportunities: The location is suitable for a variety of retail ventures, enhancing its investment appeal. Don't miss out on this exceptional opportunity to establish or expand your retail presence.

### **Community Information**

| Address     | 102, 2882 Box Springs Boulevard |
|-------------|---------------------------------|
| Subdivision | Brier Park Industrial           |
| City        | Medicine Hat                    |
| County      | Medicine Hat                    |
| Province    | Alberta                         |
| Postal Code | T1C 0C8                         |