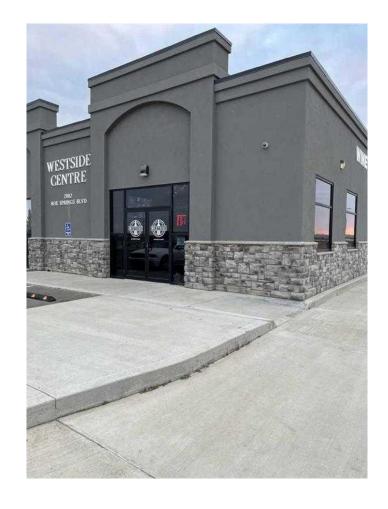

# \$26 - 101, 2882 Box Springs Boulevard, Medicine Hat

MLS® #A2194825

### \$26

0 Bedroom, 0.00 Bathroom, Commercial on 0.00 Acres

NONE, Medicine Hat, Alberta

Discover prime commercial space at Westside Centre in the heart of Box Springs Business Park, Medicine Hat, Alberta. This contemporary and eye-catching building commands attention from the Trans-Canada Highway, offering excellent visibility for your business. Whether you're envisioning a vibrant restaurant, a dynamic office space, or a bustling retail establishment, this versatile property provides the ideal canvas for your entrepreneurial aspirations. The end bay is thoughtfully designed with a drive-thru option, unlocking even more possibilities to elevate your business concept. Strategically positioned amidst thriving enterprises like Costco, The Keg, Boston Pizza, Princess Auto, McDonald's, Subway, and other reputable establishments, this location enjoys a steady stream of potential customers. The space is ready for customization to suit your unique needs and vision. Take advantage of this opportunity to shape the environment that aligns perfectly with your brand and business goals. Operating costs are estimated at \$8.00 per square foot, ensuring transparency and facilitating your budgeting process. Seize this chance to position your business at the forefront of Medicine Hat's commercial landscape.