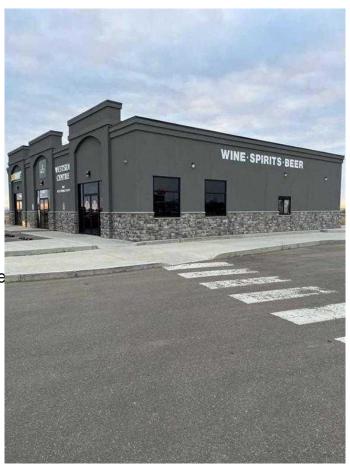

### \$26

0 Bedroom, 0.00 Bathroom, Commercial on 0.00 Acres

NONE, Medicine Hat, Alberta

Discover prime commercial space at Westside Centre in the heart of Box Springs Business Park, Medicine Hat, Alberta. This contemporary and eye-catching building commands attention from the Trans-Canada Highway, offering excellent visibility for your business. Whether you're envisioning a vibrant restaurant, a dynamic office space, or a bustling retail establishment, this versatile property provides the ideal canvas for your entrepreneurial aspirations. The end bay is thoughtfully designed with a drive-thru option, unlocking even more possibilities to elevate your business concept. Strategically positioned amidst thriving enterprises like Costco, The Keg, Boston Pizza, Princess Auto, McDonald's, Subway, and other reputable establishments, this location enjoys a steady stream of potential customers. The space is ready for customization to suit your unique needs and vision. Take advantage of this opportunity to shape the environment that aligns perfectly with your brand and business goals. Operating costs are estimated at \$8.00 per square foot, ensuring transparency and facilitating your budgeting process. Seize this chance to position your business at the forefront of Medicine Hat's commercial landscape.