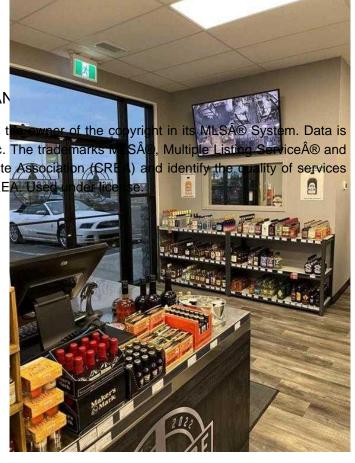

### \$26

0 Bedroom, 0.00 Bathroom, Commercial on 0.00 Acres

NONE, Medicine Hat, Alberta

Discover prime commercial space at Westside Centre in the heart of Box Springs Business Park, Medicine Hat, Alberta. This contemporary and eye-catching building commands attention from the Trans-Canada Highway, offering excellent visibility for your business. Whether you're envisioning a vibrant restaurant, a dynamic office space, or a bustling retail establishment, this versatile property provides the ideal canvas for your entrepreneurial aspirations. The end bay is thoughtfully designed with a drive-thru option, unlocking even more possibilities to elevate your business concept. Strategically positioned amidst thriving enterprises like Costco, The Keg, Boston Pizza, Princess Auto, McDonald's, Subway, and other reputable establishments, this location enjoys a steady stream of potential customers. The space is ready for customization to suit your unique needs and vision. Take advantage of this opportunity to shape the environment that aligns perfectly with your brand and business goals. Operating costs are estimated at \$8.00 per square foot, ensuring transparency and facilitating your budgeting process. Seize this chance to position your business at the forefront of Medicine Hat's commercial landscape.