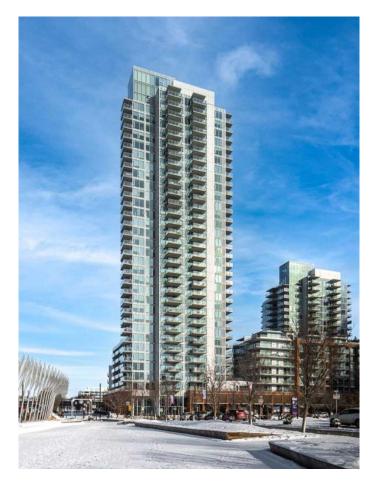

# \$499,000 - 608, 510 6 Avenue Se, Calgary

MLS® #A2194586

## \$499,000

2 Bedroom, 2.00 Bathroom, 1,012 sqft Residential on 0.00 Acres

Downtown East Village, Calgary, Alberta

Welcome to luxury living in the Pulse tower of Calgary's prestigious Evolution complex. located in the heart of vibrant East Village. This stunning 1,012 SqFt condo offers 2 bedrooms plus a den, 2 full bathrooms, and breathtaking panoramic views of the city skyline and Bow River. Designed for both comfort and style, the open-concept living and dining areas are bathed in natural light from floor-to-ceiling windows, creating a perfect space for entertaining. The gourmet kitchen boasts sleek quartz countertops, high-end stainless steel appliances, and a gas stove, making it a chef's dream. The serene primary bedroom features Southeast views of the Bow River and Saddledome, a spacious walk-through closet, and a luxurious 4-piece ensuite with in-floor heating and premium fixtures. The well-sized secondary bedroom offers comfort and privacy, sharing a beautifully appointed 3-piece bathroom, also with in-floor heating. A dedicated office/den provides the perfect workspace, while additional conveniences include in-suite laundry, underground secured parking, and a separate storage locker. Evolution residents enjoy premium amenities, including a 24-hour concierge, security services, a recreation room, a fully equipped fitness center with a sauna and steam room, and a rooftop patio with a gas BBQâ€"ideal for entertaining and enjoying stunning sunrises. Situated in East Village, this home offers an unparalleled urban lifestyle with access to parks, playgrounds, a

# of Stories 25