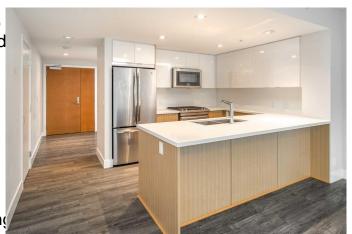

## \$499,000

2 Bedroom, 2.00 Bathroom, 1,012 sqft Residential on 0.00 Acres

Downtown East Village, Calgary, Alberta

Welcome to luxury living in the Pulse tower of Calgary's prestigious Evolution complex. located in the heart of vibrant East Village. This stunning 1,012 SqFt condo offers 2 bedrooms plus a den, 2 full bathrooms, and breathtaking panoramic views of the city skyline and Bow River. Designed for both comfort and style, the open-concept living and dining areas are bathed in natural light from floor-to-ceiling windows, creating a perfect space for entertaining. The gourmet kitchen boasts sleek quartz countertops, high-end stainless steel appliances, and a gas stove, making it a chef's dream. The serene primary bedroom features Southeast views of the Bow River and Saddledome, a spacious walk-through closet, and a luxurious 4-piece ensuite with in-floor heating and premium fixtures. The well-sized secondary bedroom offers comfort and privacy, sharing a beautifully appointed 3-piece bathroom, also with in-floor heating. A dedicated office/den provides the perfect workspace, while additional conveniences include in-suite laundry, underground secured parking, and a separate storage locker. Evolution residents enjoy premium amenities, including a 24-hour concierge, security services, a recreation room, a fully equipped fitness center with a sauna and steam room, and a rooftop patio with a gas BBQâ€"ideal for entertaining and enjoying stunning sunrises. Situated in East Village, this home offers an unparalleled urban lifestyle with access to parks, playgrounds, a

#### Interior

Interior Features Kitchen Island, No Animal Home, No Smoking Home, Quartz Counters

Appliances Dishwasher, Gas Stove,

Washer/Dryer Stacked, Wind

Heating Forced Air Cooling Central Air