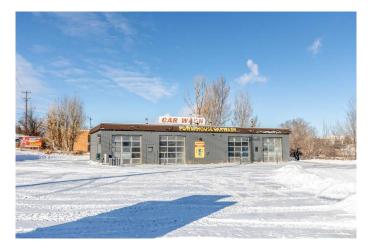

#### \$599,900

0 Bedroom, 0.00 Bathroom, Commercial on 0.00 Acres

SW Hill, Medicine Hat, Alberta

Here's your chance to own and run your own successful business! This well-established car wash features upgraded equipment throughout and benefits from high-traffic exposure along the highway and 1st Street SW. With four spacious wash bays, each offering coin and credit card payment options, along with high-pressure wands and brushes, this location is built for convenience. The building is in great condition with easy access for customers and a secure office inside. Inquire today!