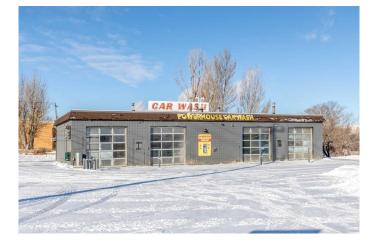

#### \$599,900

0 Bedroom, 0.00 Bathroom, Commercial on 0.00 Acres

SW Hill, Medicine Hat, Alberta

Here's your chance to own and run your own successful business! This well-established car wash features upgraded equipment throughout and benefits from high-traffic exposure along the highway and 1st Street SW. With four spacious wash bays, each offering coin and credit card payment options, along with high-pressure wands and brushes, this location is built for convenience. The building is in great condition with easy access for customers and a secure office inside. Inquire today!