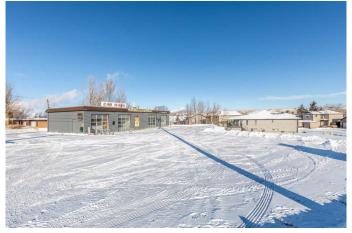

#### \$599,900

0 Bedroom, 0.00 Bathroom, Commercial on 0.00 Acres

SW Hill, Medicine Hat, Alberta

Here's your chance to own and run your own successful business! This well-established car wash features upgraded equipment throughout and benefits from high-traffic exposure along the highway and 1st Street SW. With four spacious wash bays, each offering coin and credit card payment options, along with high-pressure wands and brushes, this location is built for convenience. The building is in great condition with easy access for customers and a secure office inside. Inquire today!