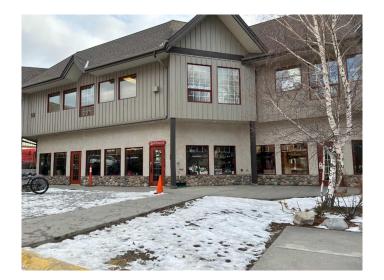

# \$2,250,000

0 Bedroom, 0.00 Bathroom, Commercial on 0.00 Acres

Bow Valley Trail, Canmore, Alberta

Prime commercial opportunity in Canmore's Bow Valley Trail corridor! This expansive, approximately 4,260 sq. ft. commercial condo unit offers exceptional versatility, whether you're looking for a space for your own business or a strategic investment. Currently demised into two separate unitsâ€"one, approximately 2,885 sq. ft. unit, leased until summer 2025 and the other side, approximately 1,378 sq. ft. unit, available for immediate useâ€"this property provides flexibility for an owner-user or investor. Located just off Bow Valley Trail, it benefits from high visibility without the congestion of downtown, with shared surface parking at the rear and convenient on-street parking at the front. Zoned Bow Valley Trail General (BVT-G), the space accommodates a variety of commercial uses, including retail, dining, medical, and fitness. Whether you're expanding your business or seeking a commercial asset with strong potential, this property offers prime location, flexibility, and investment value. Asking \$2,250,000.