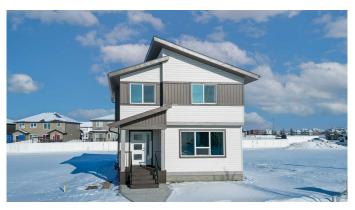

# \$475,000

3 Bedroom, 3.00 Bathroom, 1,454 sqft Residential on 0.09 Acres

Liberty Landing, Rural Red Deer County, Alberta

Custom Built by Somerset Homes this modern 2 storey home. Unique plan allows for main floor living with the benefit of more rooms on the second floor. Home is adorned with high quality finishes throughout. Home has a great open floorplan, and great light with oversized windows. 9' main floor, and large central island. Custom railing. Located in the community of Liberty Landing, with great access to parks and extensive pathway network. Includes large deck and \$1000 landscape voucher provided by the Developer.

#### **Essential Information**

MLS® # A2194332 Price \$475,000

Bedrooms 3
Bathrooms 3.00

Full Baths 2

Half Baths 1

Square Footage 1,454 Acres 0.09

Year Built 2023

Type Residential
Sub-Type Detached
Style 2 Storey