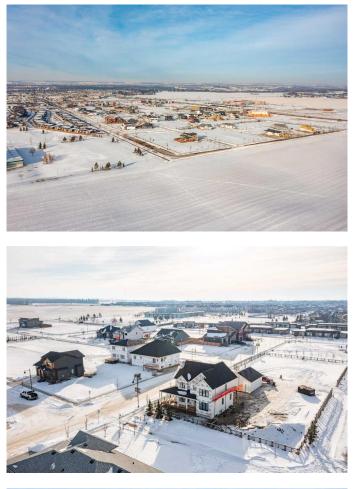

#### \$173,250

0 Bedroom, 0.00 Bathroom, Land on 0.14 Acres

Timberlands North, Red Deer, Alberta

Picture yourself in the home of your dreams in a quiet neighbourhood where you'll spend many years to come; if this dream seems unattainable, you need to check out Timberlands North! With over 20 carriage home lots to choose from, you can build the home of your dreams. There are many possibilities with these lots in Timberlands North, plus you'll also love the convenience of this walkable neighbourhood, located just steps from tons of amenities. Make your dreams come true by building in Timberlands North – just picture yourself here! Seller Incentive: Save \$15K per lot when you buy 3+ or \$10K per lot when you buy 2â€"limited time only!