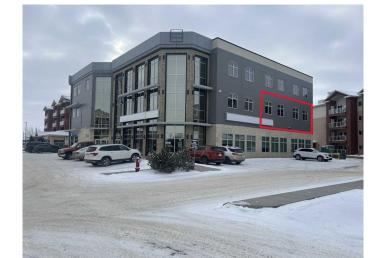

#### \$16

0 Bedroom, 0.00 Bathroom, Commercial on 0.00 Acres

Crestwood-Norwood, Medicine Hat, Alberta

Modern office space for lease in Medicine Hat, Alberta, on the main artery of 13th Ave. This 2,739.3 sq ft space, constructed in 2014, offers 8 offices, a conference room, reception area, small kitchenette, and an elevator for easy access. Conveniently located with 8 designated parking spaces. Ideal for businesses seeking a professional and well-equipped environment in a prime location.