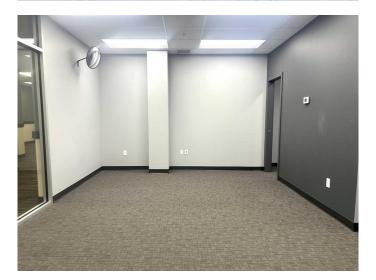

#### \$16

0 Bedroom, 0.00 Bathroom, Commercial on 0.00 Acres

Crestwood-Norwood, Medicine Hat, Alberta

Modern office space for lease in Medicine Hat, Alberta, on the main artery of 13th Ave. This 2,739.3 sq ft space, constructed in 2014, offers 8 offices, a conference room, reception area, small kitchenette, and an elevator for easy access. Conveniently located with 8 designated parking spaces. Ideal for businesses seeking a professional and well-equipped environment in a prime location.