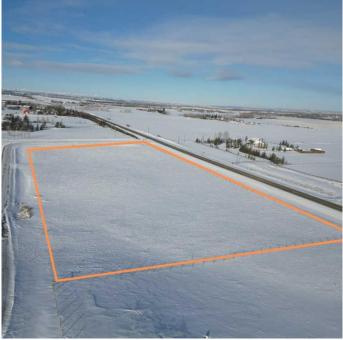

#### \$550,000

0 Bedroom, 0.00 Bathroom, Land on 6.28 Acres

NONE, Rural Foothills County, Alberta

Just 15 minutes south of Calgary, this 6.28-acre lot presents a fantastic opportunity to build your dream home or hold onto it with minimal taxes. With no architectural restrictions beyond municipal guidelines, you can design a home that suits your vision. Conveniently located just a four-minute drive from Heritage Heights School, this property also offers easy access to shopping and golf courses. Underground utilities, a water well, and paved road access enhance its convenience. Whether you envision space for animals, a thriving garden, or a custom retreat, this lot provides the freedom to bring your dream home to life.