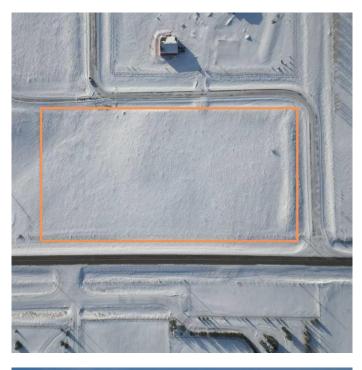

#### \$550,000

0 Bedroom, 0.00 Bathroom, Land on 6.28 Acres

NONE, Rural Foothills County, Alberta

Just 15 minutes south of Calgary, this 6.28-acre lot presents a fantastic opportunity to build your dream home or hold onto it with minimal taxes. With no architectural restrictions beyond municipal guidelines, you can design a home that suits your vision. Conveniently located just a four-minute drive from Heritage Heights School, this property also offers easy access to shopping and golf courses. Underground utilities, a water well, and paved road access enhance its convenience. Whether you envision space for animals, a thriving garden, or a custom retreat, this lot provides the freedom to bring your dream home to life.