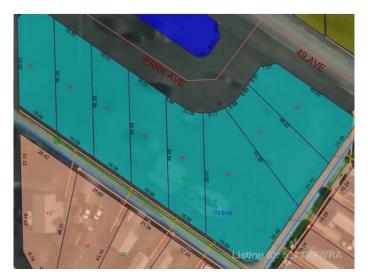

### \$14,900

0 Bedroom, 0.00 Bathroom, Land on 0.21 Acres

NONE, Mayerthorpe, Alberta

Build on a new street with a park out your front window! These lots are priced great and offer a well thought out new development in Mayerthorpe. The Park Avenue Playground and Outdoor Fitness Facility is just across the street - such an amazing addition to the value of the lot. This street is zoned for new homes only and there is plenty of room for a garage.