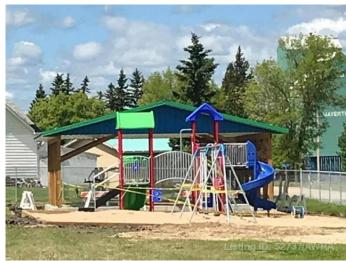

### \$14,900

0 Bedroom, 0.00 Bathroom, Land on 0.21 Acres

NONE, Mayerthorpe, Alberta

Build on a new street with a park out your front window! These lots are priced great and offer a well thought out new development in Mayerthorpe. The Park Avenue Playground and Outdoor Fitness Facility is just across the street - such an amazing addition to the value of the lot. This street is zoned for new homes only and there is plenty of room for a garage.