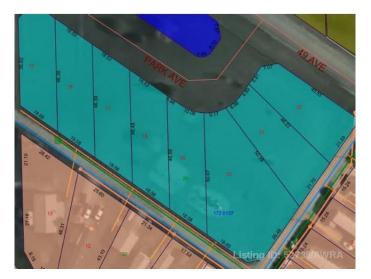

### \$14,900

0 Bedroom, 0.00 Bathroom, Land on 0.21 Acres

NONE, Mayerthorpe, Alberta

Build on a new street with a park out your front window! These lots are priced great and offer a well thought out new development in Mayerthorpe. The Park Avenue Playground and Outdoor Fitness Facility is just across the street - such an amazing addition to the value of the lot. This street is zoned for new homes only and there is plenty of room for a garage.

#### **Community Information**

Address 3 Park Ave (48 Ave)

Subdivision NONE

City Mayerthorpe

County Lac Ste. Anne County

Province Alberta
Postal Code T0E 1N0