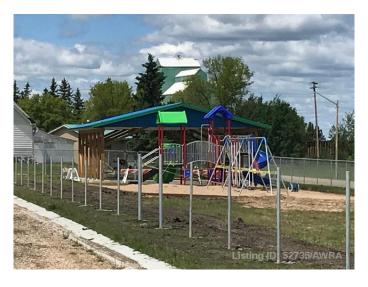

### \$14,900

0 Bedroom, 0.00 Bathroom, Land on 0.21 Acres

NONE, Mayerthorpe, Alberta

Build on a new street with a park out your front window! These lots are priced great and offer a well thought out new development in Mayerthorpe. The Park Avenue Playground and Outdoor Fitness Facility is just across the street - such an amazing addition to the value of the lot. This street is zoned for new homes only and there is plenty of room for a garage.