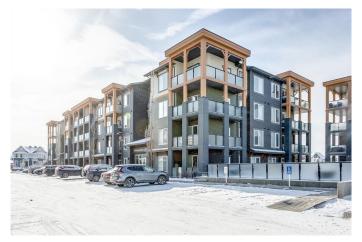

# \$360,000 - 110, 150 Auburn Meadows Manor Se, Calgary

MLS® #A2193238

### \$360,000

2 Bedroom, 2.00 Bathroom, 814 sqft Residential on 0.00 Acres

Auburn Bay, Calgary, Alberta

PRICE REDUCED \$20,000! Welcome to Regatta at Auburn Bay! This 2 bedroom main floor unit is perfect for roommates, with the two bedrooms separated by the living area! Upgraded finishings like quartz countertops in the kitchen and bathrooms, soft close drawers, 9' ceilings, neutral vinyl plank flooring, kitchen island with breakfast bar and a great open plan with lots of natural light. The primary has a walk in closet, through to the 4 piece ensuite with double sinks, plus a second 4 piece bath! In suite laundry, titled underground parking and storage, lake access and a large enclosed patio for grilling! Unit was professionally cleaned and carpets were just cleaned by Chemdry. Come check this out out today!

## **Community Information**

Address 110, 150 Auburn Meadows Manor Se

Subdivision Auburn Bay

City Calgary
County Calgary
Province Alberta
Postal Code T3M 2S6