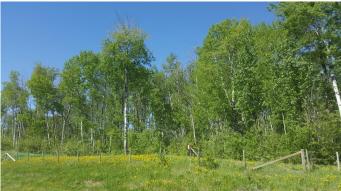

### \$79,000

0 Bedroom, 0.00 Bathroom, Land on 7.90 Acres

NONE, Rural Northern Lights, County of, Alberta

Nicely treed acreage approximately 12.5 miles north on Weberville Road (HWY 743) only minutes from Peace River. Property backs onto grazing lease and is partially fenced. Asking \$79,000 plus GST if applicable. Call today for further information and directions to this property.

## Exterior

Lot Description Treed, Subdivided