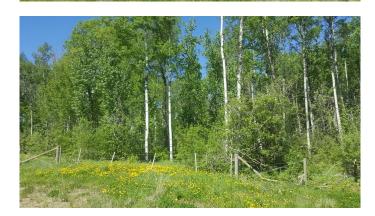

### \$79,000

0 Bedroom, 0.00 Bathroom, Land on 7.90 Acres

NONE, Rural Northern Lights, County of, Alberta

Nicely treed acreage approximately 12.5 miles north on Weberville Road (HWY 743) only minutes from Peace River. Property backs onto grazing lease and is partially fenced. Asking \$79,000 plus GST if applicable. Call today for further information and directions to this property.

## Exterior

Lot Description Treed, Subdivided