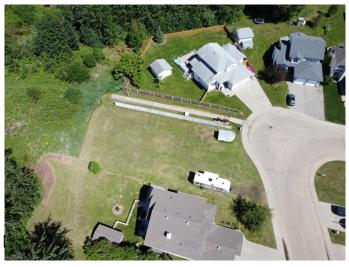

#### \$114,900

0 Bedroom, 0.00 Bathroom, Land on 0.20 Acres

NONE, Slave Lake, Alberta

Build your dream home on this prime lot in the sought-after subdivision of Springwood. Located on a quiet cul-de-sac and backing onto green space make this a perfect location to bring your dreams to life. Services are to the property line and the secondary school, parks and trails are all within walking distance in this quiet, family-friendly community. Quick Easy access to the Bicentennial Hwy. You can have it all right here!