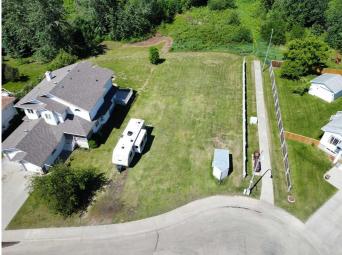

#### \$114,900

0 Bedroom, 0.00 Bathroom, Land on 0.20 Acres

NONE, Slave Lake, Alberta

Build your dream home on this prime lot in the sought-after subdivision of Springwood. Located on a quiet cul-de-sac and backing onto green space make this a perfect location to bring your dreams to life. Services are to the property line and the secondary school, parks and trails are all within walking distance in this quiet, family-friendly community. Quick Easy access to the Bicentennial Hwy. You can have it all right here!