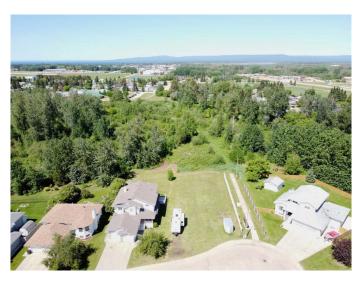

#### \$114,900

0 Bedroom, 0.00 Bathroom, Land on 0.20 Acres

NONE, Slave Lake, Alberta

Build your dream home on this prime lot in the sought-after subdivision of Springwood. Located on a quiet cul-de-sac and backing onto green space make this a perfect location to bring your dreams to life. Services are to the property line and the secondary school, parks and trails are all within walking distance in this quiet, family-friendly community. Quick Easy access to the Bicentennial Hwy. You can have it all right here!