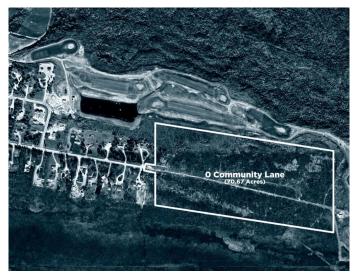

# \$1,500,000 - 0 Community Lane, Saprae Creek

MLS® #A2192338

\$1,500,000

0 Bedroom, 0.00 Bathroom, Land on 70.67 Acres

Saprae Creek Estates, Saprae Creek, Alberta

OWN THIS 70.67-ACRE PRIVATE PIECE OF PARADISE BACKING THE GOLF COURSE IN SAPRAE CREEK. This parcel of land represents the only opportunity in the Fort McMurray area to develop a huge lot or subdivide into up to as many as 33 lots. The scarcity of this type of lot availability provides a rare opportunity for the country residential lifestyle you have been waiting for. This massive lot is nestled in a secluded and private country residential setting where residents relish the calm in the close-knit hamlet of Saprae Creek. It is guiet by design and a location with a robust and active outdoor lifestyle. Saprae Creek is home to many recreational attractions, including Vista Ridge, a popular all-season recreation facility that offers skiing, snowboarding, downhill tubing, a wild play element park, mountain biking and quadding trails in the summer. Points West Trails is nearby, available for non-motorized and motorized recreational sports, including hiking, biking and cross-country skiing. The residents of Saprae Creek enjoy a playground, an Olympic-sized outdoor skating rink, a baseball diamond with bleachers, a volleyball court and basketball nets. Rotary Links Golf Course offers an 18-hole, LeFurber-designed, Links Style Course open to the public. More Saprae Creek activities include extensive snowmobile trails; nearby Clearwater Horse Club, and many special interest and sporting groups where neighbours come together to participate in yoga classes, family movie nights

## **Community Information**

Address 0 Community Lane
Subdivision Saprae Creek Estates

City Saprae Creek
County Wood Buffalo

Province Alberta
Postal Code T9H 5B4

#### **Exterior**

Lot Description Backs on to Park/Green Space, Cul-De-Sac, Few Trees, Private, See

Remarks, Close to Clubhouse, Greenbelt, Near Golf Course, Near Ski

Hill